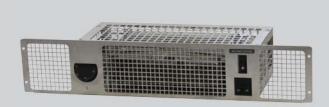

## Plinth Heaters

## Features & Benefits

- Ideal for where wall space is at a premium
- Finishes: Stainless steel, Brown or White
- Optional thermostatic control 5-30°C
- Can be used with remote switch VARSU 436494
- Two heat settings 1kW & 2kW
- Fan only mode

Vent-Axia Plinth Heaters are designed for use in kitchens and bedrooms. They fit neatly into most types of fitted furniture, fascias, display units and false walls.

When installed in a corner with an adjacent cupboard to the right, a distance of at least 150mm must be maintained between the right hand end of the heater and the front of the adjacent cupboard door.