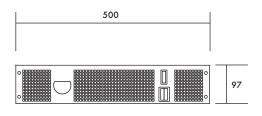

## Models Thermostatic Models

 Model
 Stock Ref

 VAPL2TC-S
 459115

 VAPL2TC-W
 459116

 VAPL2TC-B
 459117

Front

 $\begin{array}{lll} \text{Weight:} & 3 \text{kg} \\ \text{Cut Out (WxH):} & 470 \text{x} 85 \text{mm} \end{array}$